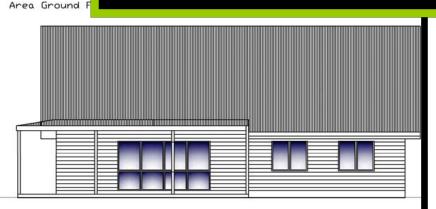

## the Royalan 34- 171

- 4.1x2.9mm
  BEDR'M 3
  4.1x2.9mm
  W.Robe
  W.Robe
  W.Robe
  W.Robe
  W.Robe
  W.Robe
- . 171 m2 home 2 level home
- 3 bedrooms + Study or 4th Bed
- 2 bathrooms + seperate toilet
- Open family living area
- Optional extra Internal access carport or garage

MASTER
BEDR'M
5.2x3.9m

BEDR'M 4or Study
or another living area
CAN BE COMPLETE FLOOR

Ph 0800 4 cornerstone - www.cornerstoneecohomes.co.nz

CORNERSTONE ECO HOMES Ltd, choose the best products for SUSTAINABILITY. The SUPER INSULATED wall system, in our homes, is that of the AWARD WINNING "CORNERSTONE BUILDING SYSTEM" used in the home that won 2 GOLD MEDALS in the "2008 MASTER BUILDERS AWARDS"